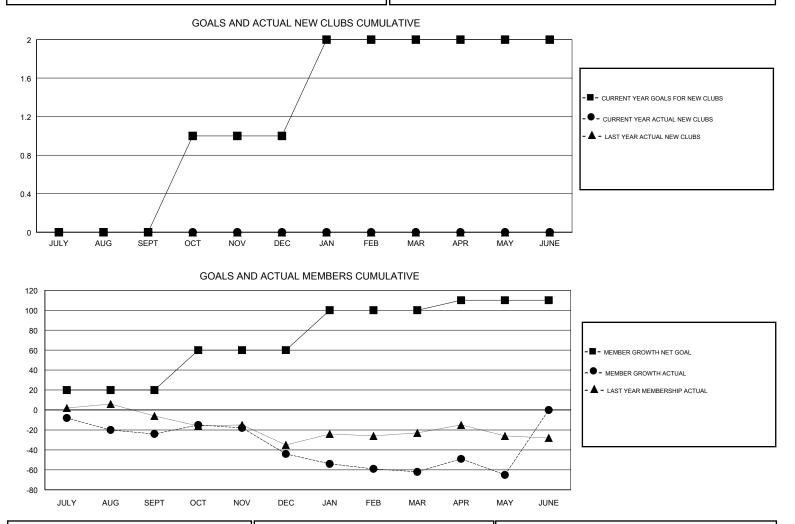

#### GMT CA

|                       | Club          | S         |               | Members               |                           |                         |                                                    |  |
|-----------------------|---------------|-----------|---------------|-----------------------|---------------------------|-------------------------|----------------------------------------------------|--|
| RESULTS FOR 2018-2019 |               |           |               | RESULTS FOR 2018-2019 |                           |                         |                                                    |  |
| QUARTER               | NEW CLUB GOAL | NEW CLUBS | DROPPED CLUBS | QUARTER               | MEMBER GROWTH NET<br>GOAL | MEMBER GROWTH<br>ACTUAL | DROPPED<br>MEMBERS ACTUAL<br>(including transfers) |  |
| JULY/AUG/SEPT         | 0             | 0         | 1             | JULY/AUG/SEPT         | 20                        | 18                      | 41                                                 |  |
| OCT/NOV/DEC           | 1             | 0         | 1             | OCT/NOV/DEC           | 40                        | 27                      | 46                                                 |  |
| JAN/FEB/MAR           | 1             | 0         | 0             | JAN/FEB/MAR           | 40                        | 18                      | 26                                                 |  |
| APR/MAY/JUNE          | 0             | 0         | 0             | APR/MAY/JUNE          | 10                        | 23                      | 25                                                 |  |